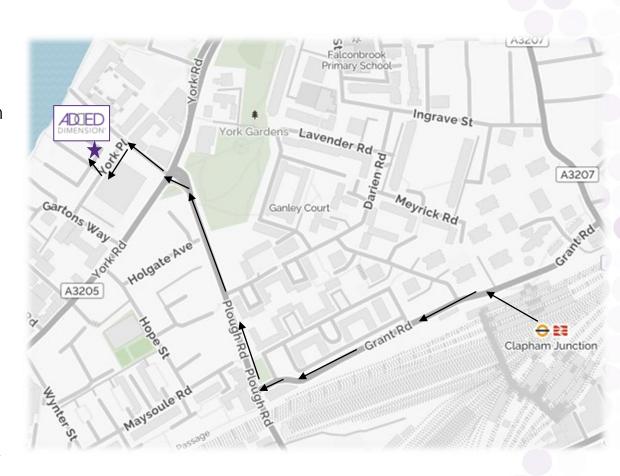

# HOW TO FIND US

Below you will find instructions on how to find us via public transport and car.

#### By Train

Added Dimension Events is approximately a 12 minute walk from Clapham Junction railway station. There are direct trains from Waterloo, Vauxhall and Victoria.

### By Car

If driving from the centre of London go south over Battersea Bridge and turn right onto Battersea Church Road. Go straight over the traffic lights and head under the railway bridge. At the traffic lights, turn right onto York Road. Take the 1st right after the Candle Makers, turning onto York Place, and then take the 1st left. You will see Plantation Wharf on the right; go through the first archway and turn right. Added Dimension is located about 20m down on the right hand side.